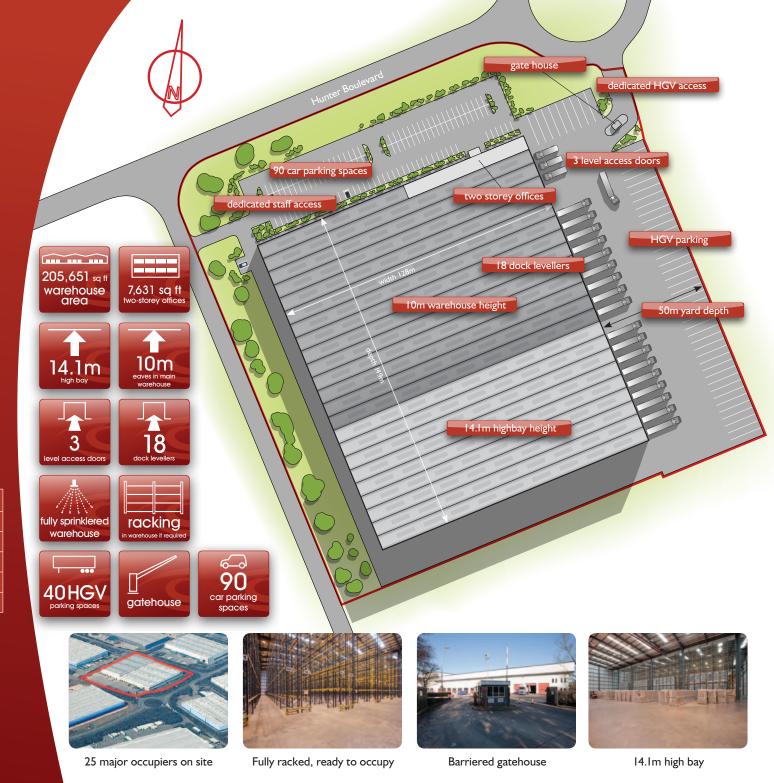

### **SPECIFICATION**

- Fully racked and sprinklered
- 19,326 pallet spaces
- Main warehouse (10m eaves) = 10,170 pallet spaces
- High Bay (14.1m eaves) = 9,156 pallet spaces
- Office space fully fitted
- CCTV fire and Intruder alarm
- Electricity = 400 KVA (aggregate)

### **SCHEDULE OF AREAS**

|                    | sq ft   | sq m   | Pallet spaces |
|--------------------|---------|--------|---------------|
| Main warehouse     | 122,271 | 11,359 | 10,170        |
| High bay           | 83,380  | 7,746  | 9,156         |
| Two-storey offices | 7,631   | 709    | -             |
| Gatehouse          | 237     | 22     | -             |
| TOTAL              | 213,519 | 19,836 | 19,326        |

Site area approx 10.7 acres (4.33 hectares).