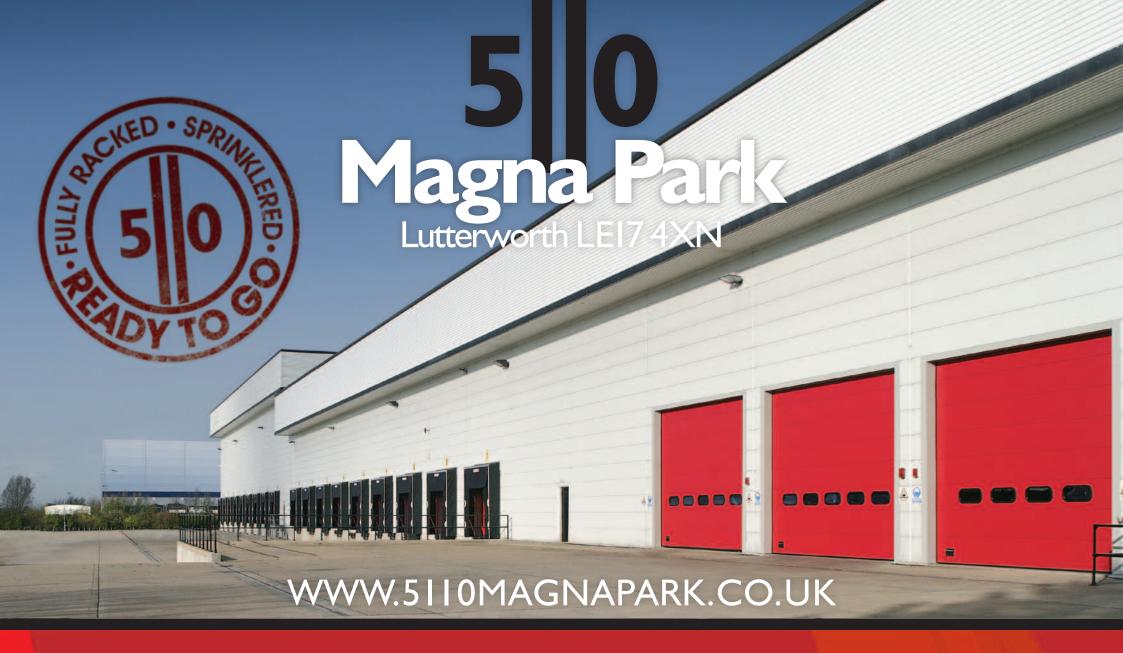

## HIGH BAY DISTRIBUTION WAREHOUSE TO LET

213,519 sq ft (19,836 sq m)

• Fully Racked • Sprinklers • Heating • Lighting • Fitted Offices • Alarms and CCTV • 19,326 Pallet Spaces

# 50 Magna Park